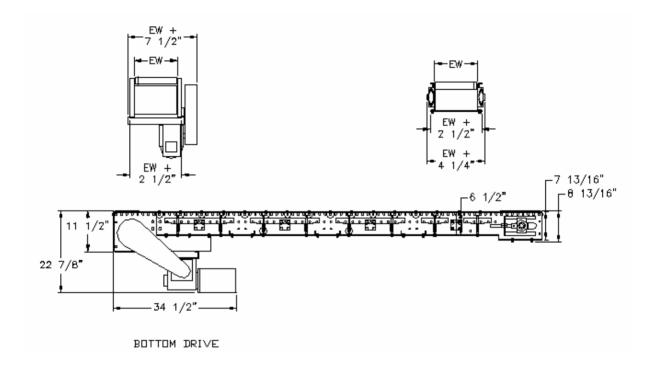

## **BOTTOM MOUNT DRIVE**

1700 Division Street, New London, WI 54961

Phone: (800) 437-1994

Fax: (920) 982-6800

www.nleco.com

**MODEL 660** 

**BOTTOM MOUNT DRIVE**